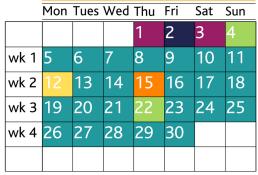

## **OCTOBER**

|      | Mon | Tues | Wed | Thu | Fri | Sat | Sun |
|------|-----|------|-----|-----|-----|-----|-----|
| wk 4 |     |      |     |     |     | 1   | 2   |
| wk 5 | 3   | 4    | 5   | 6   | 7   | 8   | 9   |
| wk 6 | 10  | 11   | 12  | 13  | 14  | 15  | 16  |
| wk 7 | 17  | 18   | 19  | 20  | 21  | 22  | 23  |
|      | 24  | 25   | 26  | 27  | 28  | 29  | 30  |
| wk 1 | 31  |      |     |     |     |     |     |

### **NOVEMBER**

|      | Mon | Tues | Wed | Thu | Fri | Sat | Sun |
|------|-----|------|-----|-----|-----|-----|-----|
| wk 1 |     | 1    | 2   | 3   | 4   | 5   | 6   |
| wk 2 | 7   | 8    | 9   | 10  | 11  | 12  | 13  |
| wk 3 | 14  | 15   | 16  | 17  | 18  | 19  | 20  |
| wk 4 | 21  | 22   | 23  | 24  | 25  | 26  | 27  |
| wk 5 | 28  | 29   | 30  |     |     |     |     |
|      |     |      |     |     |     |     |     |

# **DECEMBER**

|      | Mon | Tues | Wed | Thu | Fri | Sat | Sun |
|------|-----|------|-----|-----|-----|-----|-----|
| wk 5 |     |      |     | 1   | 2   | 3   | 4   |
| wk 6 | 5   | 6    | 7   | 8   | 9   | 10  | 11  |
| wk 7 | 12  | 13   | 14  | 15  | 16  | 17  | 18  |
|      | 19  | 20   | 21  | 22  | 23  | 24  | 25  |
|      | 26  | 27   | 28  | 29  | 30  | 31  |     |
|      |     |      |     |     |     |     |     |

Withdrawal/enrolment deadline Results publication