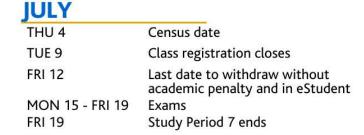

## **IMPORTANT DATES SP8**

| JULY          | 0                        |
|---------------|--------------------------|
| TUE 9         | Class registration opens |
| MON 22        | Study Period 8 begins    |
| <b>SUN 28</b> | Enrolments close         |
| MON 29        | Payment due date         |
|               |                          |

| 19                                             |
|------------------------------------------------|
| Census date                                    |
| Class registration closes                      |
| Last date to withdraw without academic penalty |
|                                                |

| Last withdrawal date in eStudent |
|----------------------------------|
| Exams                            |
| Study Period 8 ends              |
|                                  |