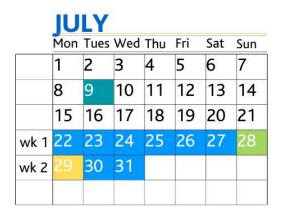

## **IMPORTANT DATES SP8**

| JULY          | 0                        |
|---------------|--------------------------|
| TUE 9         | Class registration opens |
| MON 22        | Study Period 8 begins    |
| <b>SUN 28</b> | Enrolments close         |
| MON 29        | Payment due date         |
|               |                          |

| 19                                             |
|------------------------------------------------|
| Census date                                    |
| Class registration closes                      |
| Last date to withdraw without academic penalty |
|                                                |

| Last withdrawal date in eStudent |
|----------------------------------|
| Exams                            |
| Study Period 8 ends              |
|                                  |