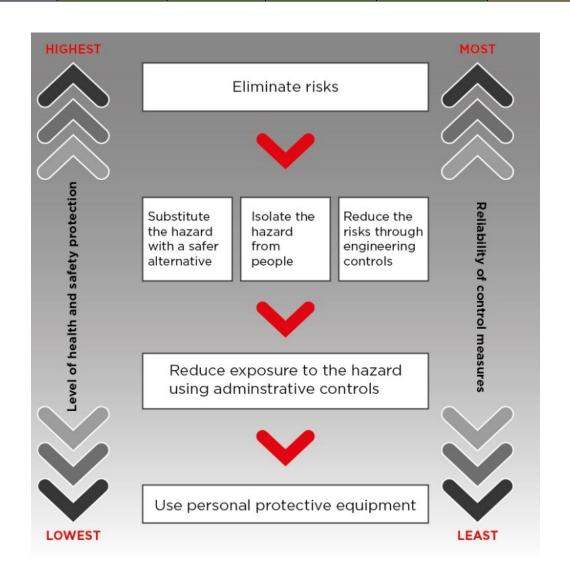

## MANAGE

Control exposure to the hazards

Consequence

|            |                               | Insignificant (Incident including first aid; workplace hazard contained immediately and no ongoing safety risk) | Minor (Incident including medical treatment injuries, near miss; penalty/fine) | Moderate<br>(Lost time injury;<br>penalty/fine<br>between \$50-<br>200k) | Major (Permanent disability; prosecution and penalty/fine between >\$200- 500k) | Catastrophic (Fatality; prosecution and penalty/fine >\$500k) |  |  |  |
|------------|-------------------------------|-----------------------------------------------------------------------------------------------------------------|--------------------------------------------------------------------------------|--------------------------------------------------------------------------|---------------------------------------------------------------------------------|---------------------------------------------------------------|--|--|--|
| Likelihood | Almost<br>Certain<br>(<3mths) | Medium                                                                                                          | High                                                                           | High                                                                     | High                                                                            | High                                                          |  |  |  |
|            | Likely<br>(3-12mths)          | Medium                                                                                                          | Medium                                                                         | High                                                                     | High                                                                            | High                                                          |  |  |  |
|            | Possible<br>(1-5 yrs)         | Low                                                                                                             | Medium                                                                         | Medium                                                                   | High                                                                            | High                                                          |  |  |  |
|            | Unlikely<br>(5-10 yrs)        | Low                                                                                                             | Low                                                                            | Medium                                                                   | Medium                                                                          | Medium                                                        |  |  |  |
|            | Rare<br>(>10 yrs)             | Low                                                                                                             | Low                                                                            | Low                                                                      | Low                                                                             | Medium                                                        |  |  |  |