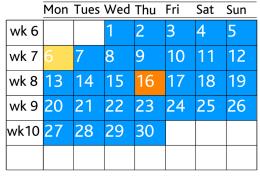

Published

**KEY** 

Teaching
Public Holiday

Census date
Payment due date

Results publication

Withdrawal/enrolment deadline

CRICOS Provider Code 00117J

2023

This calendar shows Research Training Period 4 dates only. For other study periods see https://www.jcu.edu.au/students/important-dates

#### **Academic Calendar**

#### **SEPTEMBER**



#### **OCTOBER**

|      | Mon | Tues | Wed | Thu | Fri | Sat | Sun |
|------|-----|------|-----|-----|-----|-----|-----|
| wk 1 |     |      |     |     |     |     | 1   |
| wk 2 | 2   | 3    | 4   | 5   | 6   | 7   | 8   |
| wk 3 | 9   | 10   | 11  | 12  | 13  | 14  | 15  |
| wk 4 | 16  | 17   | 18  | 19  | 20  | 21  | 22  |
| wk 5 | 23  | 24   | 25  | 26  | 27  | 28  | 29  |
| wk 6 | 30  | 31   |     |     |     |     |     |

# **NOVEMBER**



# **DECEMBER**

|      | Mon | Tues | Wed | Thu | Fri | Sat | Sun |
|------|-----|------|-----|-----|-----|-----|-----|
| wk10 |     |      |     |     | 1   | 2   | 3   |
| wk11 | 4   | 5    | 6   | 7   | 8   | 9   | 10  |
| wk12 | 11  | 12   | 13  | 14  | 15  | 16  | 17  |
| wk13 | 18  | 19   | 20  | 21  | 22  | 23  | 24  |
| wk14 | 25  | 26   | 27  | 28  | 29  | 30  | 31  |
|      |     |      |     |     |     |     |     |

# **JANUARY 2024**

|      | Mon | Tues | Wed | Thu | Fri | Sat | Sun |
|------|-----|------|-----|-----|-----|-----|-----|
| wk15 | 1   | 2    | 3   | 4   | 5   | 6   | 7   |
| wk16 | 8   | 9    | 10  | 11  | 12  | 13  | 14  |
| wk17 | 15  | 16   | 17  | 18  | 19  | 20  | 21  |
| wk18 | 22  | 23   | 24  | 25  | 26  | 27  | 28  |
| wk19 | 29  | 30   | 31  |     |