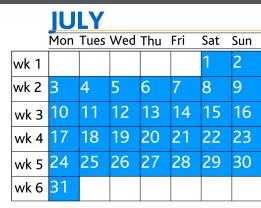

Period 2 Begins

#### **APRIL**

FRI 7 Public Holiday: Good Friday MON 10 Public Holiday: Easter Monday MON 25 Public Holiday: ANZAC Day

# **MAY**

MON 1 Public Holiday: Labour Day MON 8 Payment Due Date THU 18 Census Date

# JUNE

FRI 23 Last Withdrawal Without Academic Penalty

#### **SEPTEMBER**

FRI 8 Last Date to Withdraw in eStudent FRI 22 Research Training Period 2 Ends

# **OCTOBER**

TUE 10 Results Published

#### **KEY**







2023

This calendar shows Research Training Period 3 dates only. For other study periods see <a href="https://www.jcu.edu.au/students/important-dates">https://www.jcu.edu.au/students/important-dates</a>

#### **Academic Calendar**

#### **IUNE** Mon Tues Wed Thu Fri Sat Sun 2 3 4 8 9 10 11 5 6 13 16 14 15 17 18 22 23 | 24 | 25 20 21 27 28 29 wk 1 26 30



NOVEMBED

|       | AUUUSI |      |     |     |     |     |     |  |  |  |  |
|-------|--------|------|-----|-----|-----|-----|-----|--|--|--|--|
|       | Mon    | Tues | Wed | Thu | Fri | Sat | Sun |  |  |  |  |
| wk 6  |        | 1    | 2   | 3   | 4   | 5   | 6   |  |  |  |  |
| wk 7  | 7      | 8    | 9   | 10  | 11  | 12  | 13  |  |  |  |  |
| wk 8  | 14     | 15   | 16  | 17  | 18  | 19  | 20  |  |  |  |  |
| wk 9  | 21     | 22   | 23  | 24  | 25  | 26  | 27  |  |  |  |  |
| wk 10 | 28     | 29   | 30  | 31  |     |     |     |  |  |  |  |
|       |        |      |     |     |     |     |     |  |  |  |  |
|       |        |      |     |     |     |     |     |  |  |  |  |

ALICHIST

| <u>SEI</u> | PTI         | <u> </u>                 | <u>BEI</u>                           | R