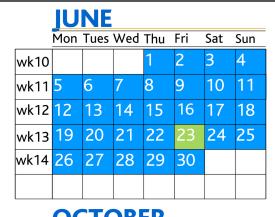

### JUNE

FRI 16 Last Date to Withdrawal in eStudent FRI 30 Research Training Period 1 Ends

2023

This calendar shows Research Training Period 2 dates only. For other study periods see https://www.jcu.edu.au/students/important-dates

# JUNE

FRI 23 Last Withdrawal Without Academic Penalty

# **JUNE**

TUE 27 Research Training Period 3 Begins