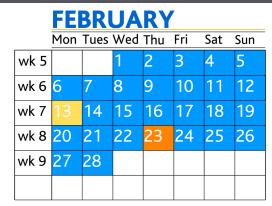

2023

This calendar shows Research Training Period 1 dates only. For other study periods see <a href="https://www.jcu.edu.au/students/important-dates">https://www.jcu.edu.au/students/important-dates</a>

#### **Academic Calendar**





|      | M/  | <del>AR</del> ( |     |     |     |     |     |
|------|-----|-----------------|-----|-----|-----|-----|-----|
|      | Mon | Tues            | Wed | Thu | Fri | Sat | Sun |
| wk 9 |     |                 | 1   | 2   | 3   | 4   | 5   |
| wk10 | 6   | 7               | 8   | 9   | 10  | 11  | 12  |
| wk11 | 13  | 14              | 15  | 16  | 17  | 18  | 19  |
| wk12 | 20  | 21              | 22  | 23  | 24  | 25  | 26  |
| wk13 | 27  | 28              | 29  | 30  | 31  |     |     |
|      |     |                 |     |     |     |     |     |
|      |     | IV              |     |     |     |     |     |

|      | <u>AP</u> | RIL  | •   |     |     |     |     |
|------|-----------|------|-----|-----|-----|-----|-----|
|      | Mon       | Tues | Wed | Thu | Fri | Sat |