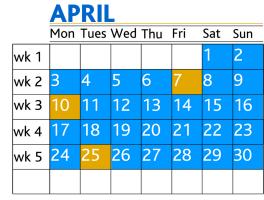

#### **APRIL**

FRI 7 Public Holiday: Good Friday MON 10 Public Holiday: Easter Monday TUE 25 Public Holiday: ANZAC Day