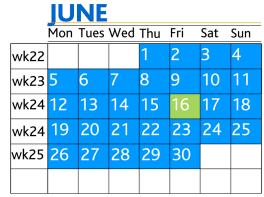

### JUNE

FRI 16 Last Date to Withdrawal in eStudent FRI 30 Research Training Period 1 Ends

2023

This calendar shows Research Training Period 2 dates only. For other study periods see https://www.jcu.edu.au/students/important-dates