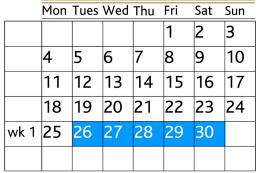

S RTP3**

# **JUNE**

TUE 27 Research Training Period 3 Begins

### **OCTOBER**

MON 2 Public Holiday: Queen's Birthday

#### **AUGUST**

MON 7 Payment Due Date THU 17 Census Date

#### **DECEMBER**

FRI 8 Last Date to Withdraw in eStudent
FRI 22 Research Training Period 3 Ends
MON 25 Public Holiday: Christmas Day
TUE 26 Public Holiday: Boxing Day

#### **SEPTEMBER**

FRI 22 Last Withdrawl Without Academic Penalty

# **JANUARY 2024**

TUE 9 Results Published

**KEY** 

Teaching
Public Holiday

Census date
Payment due date

Results publication

Withdrawal/enrolment deadline

CRICOS Provider Code 00117J

2023

This calendar shows Research Training Period 4 dates only. For other study periods see https://www.jcu.edu.au/students/important-dates

#### **Academic Calendar**

#### **SEPTEMBER**



#### **OCTOBER**

|      | Mon | Tues | Wed | Thu | Fri | Sat | Sun |
|------|-----|------|-----|-----|-----|-----|-----|
| wk 1 |     |      |     |     |     |     | 1   |
| wk 2 | 2   | 3    | 4   | 5   | 6   | 7   | 8   |
| wk 3 | 9   | 10   | 11  | 12  | 13  | 14  | 15  |
| wk 4 | 16  | 17   | 18  | 19  | 20  | 21  | 22  |
| wk 5 | 23  | 24   | 25  | 26  | 27  | 28  | 29  |
| wk 6 | 30  | 31   |     |     |     |     |     |

# **NOVEMBER**



# **DECEMBER**

|      | Mon | Tues | Wed | Thu | Fri | Sat | Sun |
|------|-----|------|-----|-----|-----|-----|-----|
| wk10 |     |      |     |     | 1   | 2   | 3   |
| wk11 | 4   | 5    | 6   | 7   | 8   | 9   | 10  |
| wk12 | 11  | 12   | 13  | 14  | 15  | 16  | 17  |
| wk13 | 18  | 19   | 20  | 21  | 22  | 23  | 24  |
| wk14 | 25  | 26