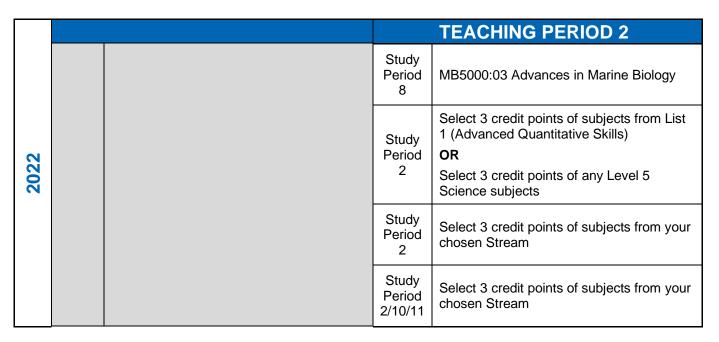

If you would prefer a part-time study plan, please adjust the below study planner; reviewing subject prerequisites to ensure you are on track for course completion.

|      | TEACHING PERIOD 1    |                                                                                                                                                                | TEACHING PERIOD 2    |                                                                                    |
|------|----------------------|----------------------------------------------------------------------------------------------------------------------------------------------------------------|----------------------|------------------------------------------------------------------------------------|
| 2023 | Study<br>Period<br>1 | MB5350:03 Evidence and Controversy in Marine Science                                                                                                           |                      |                                                                                    |
|      | Study<br>Period<br>1 | Select 3 credit points of subjects from List 1<br>(Advanced Quantitative Skills)<br><b>OR</b><br>Select 3 credit points of subjects from your<br>chosen Stream | Study<br>Period<br>2 | <b>Major</b><br>MB5900:09 Marine Biology Thesis 1<br><i>PREREQ: MB5000, MB5350</i> |
|      | Study<br>Period<br>1 | Select 3 credit points of subjects from your chosen Stream                                                                                                     |                      |                                                                                    |
|      | Study<br>Period<br>1 | <b>Major</b><br>SC5055:03 Research Methods and<br>Communication Skills<br><i>PREREQ: Undergraduate degree in Science</i>                                       | Study<br>Period<br>2 | Select 3 credit points of any Level 5<br>Science subjects                          |