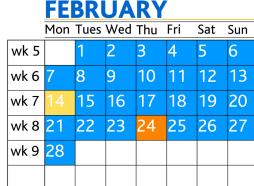

# Research Training Period 1 This calendar shows Research Training Period 1 dates only. For other study periods see <a href="https://www.jcu.edu.au/students/important-dates">https://www.jcu.edu.au/students/important-dates</a>

2022

### Academic Calendar





|                              | <u>M/</u> | <u> XKC</u> | <u>LH</u> |    |    |    |    |  |  |  |  |
|------------------------------|-----------|-------------|-----------|----|----|----|----|--|--|--|--|
| Mon Tues Wed Thu Fri Sat Sun |           |             |           |    |    |    |    |  |  |  |  |
| wk 9                         |           | 1           | 2         | 3  | 4  | 5  | 6  |  |  |  |  |
| wk 10                        | 7         | 8           | 9         | 10 | 11 | 12 | 13 |  |  |  |  |
| wk 11                        | 14        | 15          | 16        | 17 | 18 | 19 | 20 |  |  |  |  |
| wk 12                        | 21        | 22          | 23        | 24 | 25 | 26 | 27 |  |  |  |  |
| wk 13                        | 28        | 29          | 30        | 31 |