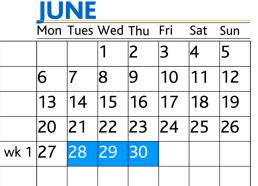

|       | JU                           | <u>NE</u> |    |    |    |    |    |  |  |  |  |  |
|-------|------------------------------|-----------|----|----|----|----|----|--|--|--|--|--|
|       | Mon Tues Wed Thu Fri Sat Sun |           |    |    |    |    |    |  |  |  |  |  |
| wk 22 |                              |           | 1  | 2  | 3  | 4  | 5  |  |  |  |  |  |
| wk 23 | 6                            | 7         | 8  | 9  | 10 | 11 | 12 |  |  |  |  |  |
| wk 24 | 13                           | 14        | 15 | 16 | 17 | 18 | 19 |  |  |  |  |  |
| wk 25 | 20                           | 21        | 22 | 23 | 24 | 25 | 26 |  |  |  |  |  |
| wk 26 | 27                           | 28        | 29 | 30 |    |    |    |  |  |  |  |  |
|       |                              |           |    |    |    |    |    |  |  |  |  |  |