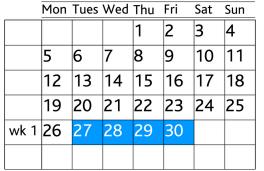

#### **MARCH** Mon Tues Wed Thu Fri Sat Sun 4 5 6 2 10 11 12 13 8 9 15 16 17 18 19 20 22 23 24 25 26 27 wk 1 28 29 30 31

|       | MA  | YY   |     |     |     |     |     |
|-------|-----|------|-----|-----|-----|-----|-----|
|       | Mon | Tues | Wed | Thu | Fri | Sat | Sun |
| wk 5  |     |      |     |     |     |     | 1   |
| wk 6  | 2   | 3    | 4   | 5   | 6   | 7   | 8   |
| wk 7  | 9   | 10   | 11  | 12  | 13  | 14  | 15  |
| wk 8  | 16  | 17   | 18  | 19  | 20  | 21  | 22  |
| wk 9  | 23  | 24   | 25  | 26  | 27  | 28  | 29  |
| wk 10 | 30  | 31   |     |     |     |     |     |