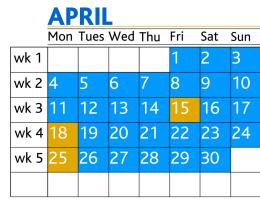

#### **APRIL**

Last date to withdraw without FRI 1 academic penalty Public Holiday: Good Friday FRI 15 Public Holiday: Easter Monday **MON 18** Public Holiday: ANZAC Day **MON 25** 