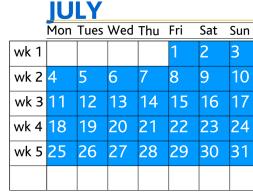

|       | JU  | <u>LY</u> |     |     |     |     |     |
|-------|-----|-----------|-----|-----|-----|-----|-----|
|       | Mon | Tues      | Wed | Thu | Fri | Sat | Sun |
| wk 26 |     |           |     |     | 1   | 2   | 3   |
|       | 4   | 5         | 6   | 7   | 8   | 9   | 10  |
|       | 11  | 12        | 13  | 14  | 15  | 16  | 17  |
|       | 18  | 19        | 20  | 21  | 22  | 23  | 24  |
|       | 25  | 26        | 27  | 28  | 29  | 30  | 31  |
|       |     |           |     |     |     |     |     |