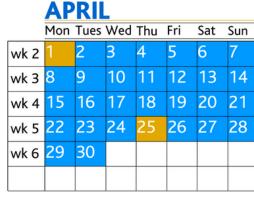

| MON 1   | Public Holiday: Easter Monday |
|---------|-------------------------------|
| THUR 25 | Public Holiday: ANZAC Day     |

| day |  |
|-----|--|
| /   |  |
|     |  |
|     |  |
|     |  |