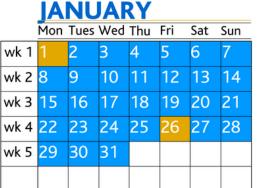

### **JANUARY**

| MON 1  | Public Holiday: New Year's Day    |
|--------|-----------------------------------|
| TUE 2  | Research Training Period 1 Begins |
| FRI 26 | Public Holiday: Australia Day     |