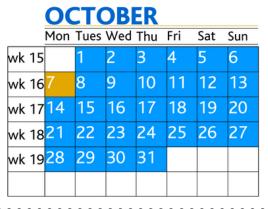

#### **OCTOBER**

|      | Mon | Tues | Wed | Thu | Fri | Sat | Sun |
|------|-----|------|-----|-----|-----|-----|-----|
| wk 2 |     | 1    | 2   | 3   | 4   | 5   | 6   |
| wk 3 | 7   | 8    | 9   | 10  | 11  | 12  | 13  |
| wk 4 | 14  | 15   | 16  | 17  | 18  | 19  | 20  |
| wk 5 | 21  | 22   | 23  | 24  | 25  | 26  | 27  |
| wk 6 | 28  | 29   | 30  | 31  |     |     |     |
|      |     |      |     |     |     |     |     |

#### **OCTOBER**

Public Holiday: MON 7 King's Birthday