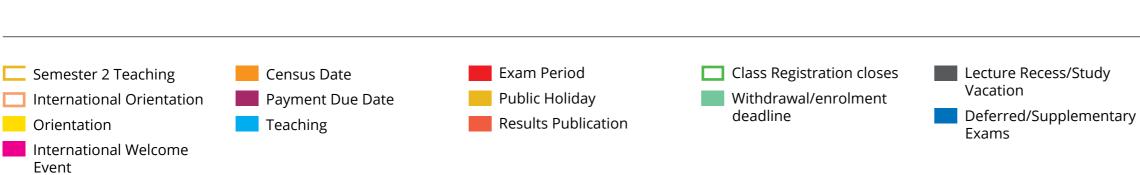

### January 2025

| MON 6         | Credit/Course Transfer/<br>Return to Study<br>Applications close |
|---------------|------------------------------------------------------------------|
| TUE 7         | Class Registration opens                                         |
| MON 20-FRI 24 | Orientation Week                                                 |
| WED 22        | International Orientation                                        |
| MON 27        | Public Holiday: Australia Day                                    |
| TUE 28        | Trimester 1 begins                                               |

### February 2025

| SUN 2  | Enrolments close                 |
|--------|----------------------------------|
| TUE 4  | <b>Class Registration closes</b> |
| MON 10 | Payment Due Date                 |
| THU 20 | Census Date                      |

### March 2025

| MON 3-FRI 7 | Lecture Recess          |
|-------------|-------------------------|
| FRI 7       | Last Withdrawal without |
|             | Academic Penalty        |

|             | JANUARY |         |         |          |         |          |          | APRIL    |          |          |          |     |     |     |          |      |
|-------------|---------|---------|---------|----------|---------|----------|----------|----------|----------|----------|----------|-----|-----|-----|----------|------|
| _           | week    | Mon     | Tue     | Wed      | Thu     | Fri      | Sat      | Sun      | Mor      | Tue      | Wed      | Thu | Fri | Sat | Sun      | week |
|             |         |         |         | 1        | 2       | С        | 4        | 5        |          | 1        | 2        | 3   | 4   | 5   | 6        |      |
|             |         | 6       | 7       | 8        | 2<br>9  | 3        |          |          | 7        | 8        |          |     |     | 12  |          | 9    |
|             |         | 6<br>13 | 7<br>14 | 0<br>15  | 9<br>16 | 10<br>17 | 11<br>18 | 12<br>19 |          |          | 9        | 10  | 11  |     | 13       | 10   |
|             |         | 20      | 21      | 22       | 23      | 24       | 25       | 26       | 14       |          | 16<br>22 | 17  | 18  | 19  | 20<br>27 | 11   |
|             | 1       | 20      | 28      | 22       | 30      | 31       | 23       | 20       | 21<br>28 | 22<br>29 | 23       | 24  | 25  | 26  | 27       |      |
|             | 1       | 21      | 20      | 29       | 50      | 51       |          |          | 20       | 29       | 30       |     |     |     |          |      |
|             |         |         | FF      | BR       |         | DV       |          |          |          |          |          | M   | AY  |     |          |      |
|             | week    | Mon     |         | Wed      |         | Fri      | Sat      | Sun      | Mor      | Tue      | Wed      | Thu | Fri | Sat | Sun      | week |
| -           |         |         |         |          |         |          |          |          |          |          |          |     |     |     |          |      |
|             |         |         |         |          |         |          | 1        | 2        |          | _        |          | 1   | 2   | 3   | 4        |      |
|             | 2       | 3       | 4       | 5        | 6       | 7        | 8        | 9        | 5        | 6        | 7        | 8   | 9   | 10  | 11       |      |
|             | 3       | 10      | 11      | 12       | 13      | 14       | 15       | 16       | 12       | 13       | 14       | 15  | 16  | 17  | 18       |      |
|             | 4       | 17      | 18      | 19       | 20      | 21       | 22       | 23       | 19       | 20       | 21       | 22  | 23  | 24  | 25       |      |
|             | 5       | 24      | 25      | 26       | 27      | 28       |          |          | 26       | 27       | 28       | 29  | 30  | 31  |          |      |
|             |         |         |         |          |         |          |          |          |          |          |          |     |     |     |          |      |
|             |         |         |         | MAI      | RCH     | 1        |          |          |          |          |          |     |     |     |          |      |
| _           | week    | Mon     | Tue     | Wed      | Thu     | Fri      | Sat      | Sun      |          |          |          |     |     |     |          |      |
|             |         |         |         |          |         |          | 1        | 2        |          |          |          |     |     |     |          |      |
|             |         | 3       | 4       | 5        | 6       | 7        | 8        | 2<br>9   |          |          |          |     |     |     |          |      |
| 2           | ~       |         |         |          |         | 1.4      |          |          |          |          |          |     |     |     |          |      |
| 3           | 6       |         |         | 12       |         |          |          |          |          |          |          |     |     |     |          |      |
|             | 7       |         |         | 19<br>26 |         |          | 22       |          |          |          |          |     |     |     |          |      |
| 4           | 0       |         | 20      | 20       | Z/      | 20       | 29       | 50       |          |          |          |     |     |     |          |      |
| 4<br>5<br>6 | 8<br>9  | 31      |         |          |         |          |          |          |          |          |          |     |     |     |          |      |

### April 2025

| SAT 12        | Last Date to Withdraw in eStudent |
|---------------|-----------------------------------|
| MON 14-FRI 18 | Study Vacation                    |
| FRI 18        | Public Holiday: Good Friday       |
| MON 21        | Public Holiday: Easter Monday     |
| TUE 22-TUE 29 | Exam Period                       |
| FRI 25        | Public Holiday: ANZAC Day         |
| TUE 29        | Trimester 1 ends                  |
|               |                                   |

### May 2025

| MON 5         | Public Holiday: Labour Day                         |
|---------------|----------------------------------------------------|
| MON 12        | Results Published                                  |
| WED 14-SAT 17 | Deferred & Supplementary Exams (subject to change) |

### April

| MON 28 | Credit/Course Transfer/<br>Return to Study<br>Applications close |
|--------|------------------------------------------------------------------|
| TUE 29 | Class Registration opens                                         |

### May 2025

| MON 5         | Public Holiday: Labour Day |
|---------------|----------------------------|
| MON 12-FRI 16 | Orientation Week           |
| WED 14        | International Orientation  |
| MON 19        | Trimester 2 begins         |
| SUN 25        | Enrolments close           |
| TUE 27        | Class Registration closes  |

### **June 2025**

| MON 2                        | Payment Due Date |  |  |  |  |
|------------------------------|------------------|--|--|--|--|
| THU 12                       | Census Date      |  |  |  |  |
| MON 23-MON 30 Lecture Recess |                  |  |  |  |  |

25 26 27 28 29 30 31

August 2025 SAT 9 Last Date to Withdraw in eStudent MON 11-FRI 15 Study Vacation SAT 16-SAT 23 Exam Period **SAT 23** Trimester 2 ends

MON 8

### August

| MON 25 | Credit/Course Transfer/<br>Return to Study<br>Applications close |
|--------|------------------------------------------------------------------|
| TUE 26 | Class Registration opens                                         |

### September 2025

| MON 8-FRI 12 | Orientation Week          |
|--------------|---------------------------|
| WED 10       | International Orientation |
| MON 15       | Trimester 3 begins        |
| SUN 21       | Enrolments close          |
| TUE 23       | Class Registration closes |
| MON 29       | Payment Due Date          |

### October 2025

| MON 6         | Public Holiday: King's Birthday             |
|---------------|---------------------------------------------|
| THU 9         | Census Date                                 |
| MON 20-FRI 24 | Lecture Recess                              |
| FRI 24        | Last Withdrawal without<br>Academic Penalty |

### December 2025

| N 1-FRI 5 | Study Vacation                |
|-----------|-------------------------------|
| 6-SAT 13  | Exam Period                   |
| 13        | Trimester 3 ends              |
| S 23      | Results Published             |
| J 25      | Public Holiday: Christmas Day |
| 26        | Public Holiday: Boxing Day    |

### January 2026

| J 1         | Public Holiday: New Years Day                      |
|-------------|----------------------------------------------------|
| -           |                                                    |
| N 12-SAT 17 | Deferred & Supplementary Exams (subject to change) |
| N 26        | Public Holiday: Australia Day                      |