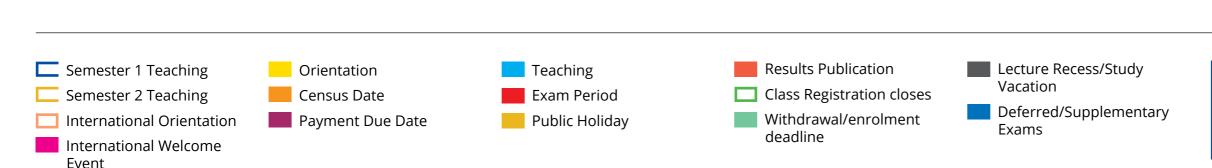

### **IMPORTANT DATES TR2**

### April

| MON 28 | Credit/Course Transfer/<br>Return to Study<br>Applications close |
|--------|------------------------------------------------------------------|
| TUE 29 | Class Registration opens                                         |

### May 2025

| MON 5         | Public Holiday: Labour Day |
|---------------|----------------------------|
| MON 12-FRI 16 | Orientation Week           |
| WED 14        | International Orientation  |
| MON 19        | Trimester 2 begins         |
| SUN 25        | Enrolments close           |
| TUE 27        | Class Registration closes  |

### **June 2025**

| MON 2                        | Payment Due Date |  |  |  |  |
|------------------------------|------------------|--|--|--|--|
| THU 12                       | Census Date      |  |  |  |  |
| MON 23-MON 30 Lecture Recess |                  |  |  |  |  |

### **July 2025**

| AUGUST |     |     |     |     |     |     |      |   |   |
|--------|-----|-----|-----|-----|-----|-----|------|---|---|
| Mon    | Tue | Wed | Thu | Fri | Sat | Sun | week |   |   |
|        |     |     |     |     |     |     |      |   |   |
|        |     |     |     | 1   | 2   | 3   | 9    | 1 | 1 |
| 4      | 5   | 6   | 7   | 8   | 9   | 10  | 10   | 2 |   |
| 11     | 12  | 13  | 14  | 15  | 16  | 17  |      | 3 |   |
| 18     | 19  | 20  | 21  | 22  | 23  | 24  |      | 4 |   |

25 26 27 28 29 30 31

August 2025 SAT 9 Last Date to Withdraw in eStudent MON 11-FRI 15 Study Vacation SAT 16-SAT 23 Exam Period **SAT 23** Trimester 2 ends

MON 8

### September 2025

**Results Published** WED 10-SAT 13 Deferred & Supplementary Exams (subject to change)

This calendar shows Trimester 2 dates only. For other academic calendars see: https://www.jcu.edu.au/students/