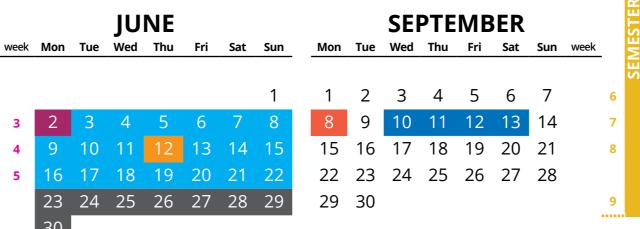

### May 2025

| MON 5         | Public Holiday: Labour Day |
|---------------|----------------------------|
| MON 12-FRI 16 | Orientation Week           |
| WED 14        | International Orientation  |
| MON 19        | Trimester 2 begins         |
| SUN 25        | Enrolments close           |
| TUE 27        | Class Registration closes  |

### **June 2025**

| MON 2                        | Payment Due Date |  |  |  |  |
|------------------------------|------------------|--|--|--|--|
| THU 12                       | Census Date      |  |  |  |  |
| MON 23-MON 30 Lecture Recess |                  |  |  |  |  |

### September 2025

**Results Published** WED 10-SAT 13 Deferred & Supplementary Exams (subject to change)

This calendar shows Trimester 2 dates only. For other academic calendars see: https://www.jcu.edu.au/students/